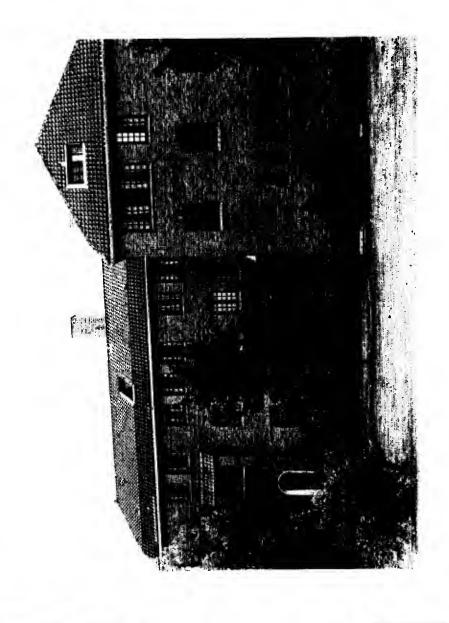

The Convent has living quarters on the second and third floors. The first floor contains study rooms, a kitchen, dining room, and meeting rooms. The exterior has a hipped, tiled roof with two projectin entrances on the east facade.

The Convent in the St. Thomas complex was built in 1919. Byrne was influenced by the Prairie School in the first period of his career and the Convent reflects a tentative departure from the Prairie School. The Convent's Spanish appearance contains a study in contrasts. distinct Wrightian feeling lingers in the Convent's low ceiling halls and natural wood-lined windows. The fenestration arrangement holds a hint of Byrne's interest in surface design that would blossom in later years when he collaborated with Alfonso Iannelli. Yet, embodied within the Convent are many of the ideas that would come to the fore when Byrne designed the Church in 1922. The Church is an example of Byrne's creativity from the second period of his career. The Church is especially important as the first positive statement of Byrne's evolving personal style to be used on a major building other than a domestic structure. The Church has his characteristic love of decorative detail, warm brick color scheme, and well-lit open spaces that flow into each other.